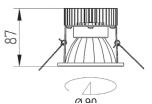

## DL 100 LED

IP20 230 V 50 Hz F (€

Recessed Fortimo LED Disc luminaire. Body is made of steel and aluminium. All RAL colours are available.

Product features:

- Superior light quality and performance
- Innovative and reliable LED solution
- Integrated driver