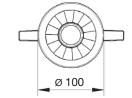

## DL 100 LED

IP20 230 V 50 Hz F (€

Recessed Fortimo LED Disc luminaire. Body is made of steel and aluminium. All RAL colours are available.

Product features:

- Superior light quality and performance
- Innovative and reliable LED solution
- Integrated driver