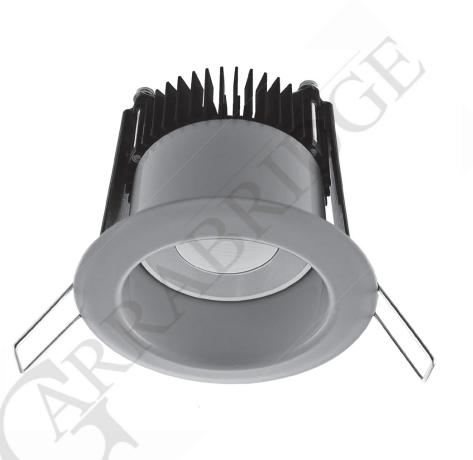

## LED DISC 2

- - -

Recessed Fortimo LED Disc luminaire. Body is made of aluminium. All RAL colours are available.

- Product features:
- Superior light quality and performance
- Innovative and reliable LED solution
- Integrated driver
- Built-in beam angle (80°)