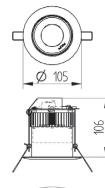

## LED DISC 2

- - -

Recessed Fortimo LED Disc luminaire. Body is made of aluminium. All RAL colours are available.

- Product features:
- Superior light quality and performance
- Innovative and reliable LED solution
- Integrated driver
- Built-in beam angle (80°)

- Home applications: ceiling luminaires, shelf lighting, under-cabinet lighting
- Retail applications: corridors, changing rooms
- Office applications: corridors, meeting rooms

| Index no.           | Lumen<br>output | Wattage | System efficacy | Colour<br>temp. | Colour<br>rendering<br>index | Lifetime | Weight  |
|---------------------|-----------------|---------|-----------------|-----------------|------------------------------|----------|---------|
| 0000-003368.820/827 | 820 lm          | 14,5W   | 56 lm/W         | 2700K           | 80 Ra                        | 25,000 h | 0,30 kg |
| 0000-003368.850/840 | 850 lm          | 15,2W   | 56 lm/W         | 4000K           | 80 Ra                        | 25,000 h | 0,30 kg |