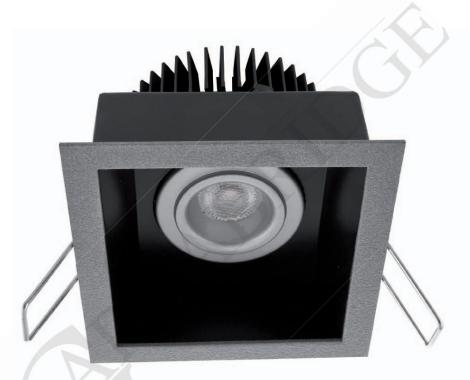

## DLK 100 LED

Recessed Fortimo LED Disc luminaire. Body is made of steel and aluminium. All RAL colours are available.

| Index no.           | Lumen<br>output | Wattage | System<br>efficacy | Colour<br>temp. | Colour<br>rendering<br>index | Lifetime | Weight  |
|---------------------|-----------------|---------|--------------------|-----------------|------------------------------|----------|---------|
| 0000-003407.300/827 | 300 lm          | 7,7W    | 38 lm/W            | 2700K           | 80 Ra                        | 20,000 h | 0,33 kg |

Product features:

- Superior light quality and performance
- Innovative and reliable LED solution
- Integrated driver

Ideal for replacing halogen 50 W in various applications: • Hospitality, healthcare and cruise ship applications: corridors, service areas, lobbies, lounges, restaurants, reception areas, waiting rooms