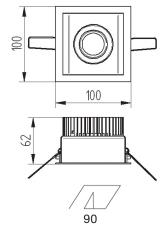

## DLK 100 LED

Recessed Fortimo LED Disc luminaire. Body is made of steel and aluminium. All RAL colours are available.

| Index no.           | Lumen<br>output | Wattage | System<br>efficacy | Colour<br>temp. | Colour<br>rendering<br>index | Lifetime | Weight  |
|---------------------|-----------------|---------|--------------------|-----------------|------------------------------|----------|---------|
| 0000-003407.300/827 | 300 lm          | 7,7W    | 38 lm/W            | 2700K           | 80 Ra                        | 20,000 h | 0,33 kg |