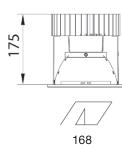

## DLK 185 LEXEL

Recessed LED luminaire creating thousands of shades of white and colours from a single source, designed for general lighting applications. Body is made of steel and aluminium and it is available in all RAL colours. Light source - Philips LEXEL LED module. Standard DMX controlled Touch DALI ballast. Optional IP44 clear or mat glass on request.