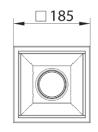

## DLK 185 LEXEL

Recessed LED luminaire creating thousands of shades of white and colours from a single source, designed for general lighting applications. Body is made of steel and aluminium and it is available in all RAL colours. Light source - Philips LEXEL LED module. Standard DMX controlled Touch DALI ballast. Optional IP44 clear or mat glass on request.