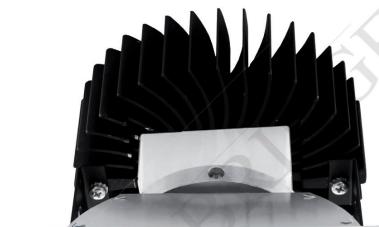

## DLK 185 LEXEL

Recessed LED luminaire creating thousands of shades of white and colours from a single source, designed for general lighting applications. Body is made of steel and aluminium and it is available in all RAL colours. Light source - Philips LEXEL LED module. Standard DMX controlled Touch DALI ballast. Optional IP44 clear or mat glass on request.