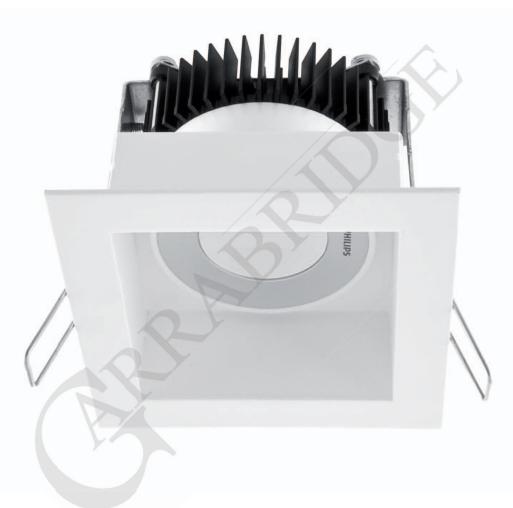

## LED DISC 2 SQ

IP20 230 V 50 Hz ↓ (€

Recessed Fortimo LED Disc luminaire. Body is made of aluminium. All RAL colours are available.

| Index no.           | Lumen<br>output | Wattage | System<br>efficacy | Colour<br>temp. | Colour<br>rendering<br>index | Lifetime | Weight  |
|---------------------|-----------------|---------|--------------------|-----------------|------------------------------|----------|---------|
| 0000-003687.820/827 | 820 lm          | 14,5W   | 56 lm/W            | 2700K           | 80 Ra                        | 25,000 h | 0,50 kg |
| 0000-003687.850/840 | 850 lm          | 15,2W   | 56 lm/W            | 4000K           | 80 Ra                        | 25,000 h | 0,50 kg |

- Product features:
- Superior light quality and performance
- Innovative and reliable LED solution
- Integrated driver
- Built-in beam angle (80°)

Ideal for replacing halogen 50 W, CFL 2x13W or incandescent 60W solutions in various applications: