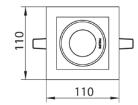

## LED DISC 2 SQ

IP20 230 V 50 Hz ↓ (€

Recessed Fortimo LED Disc luminaire. Body is made of aluminium. All RAL colours are available.

| Index no.           | Lumen<br>output | Wattage | System<br>efficacy | Colour<br>temp. | Colour<br>rendering<br>index | Lifetime | Weight  |
|---------------------|-----------------|---------|--------------------|-----------------|------------------------------|----------|---------|
| 0000-003687.820/827 | 820 lm          | 14,5W   | 56 lm/W            | 2700K           | 80 Ra                        | 25,000 h | 0,50 kg |
| 0000-003687.850/840 | 850 lm          | 15,2W   | 56 lm/W            | 4000K           | 80 Ra                        | 25,000 h | 0,50 kg |