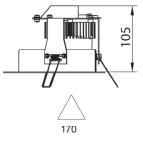

## LED DISC 2 TR

Recessed Fortimo LED Disc luminaire. Body is made of aluminium. All RAL colours are available.

## Product features:

- Superior light quality and performance
- Innovative and reliable LED solution
- Integrated driver
- Built-in beam angle (80°)

Ideal for replacing halogen 50 W, CFL 2x13W or incandescent 60W solutions in various applications: