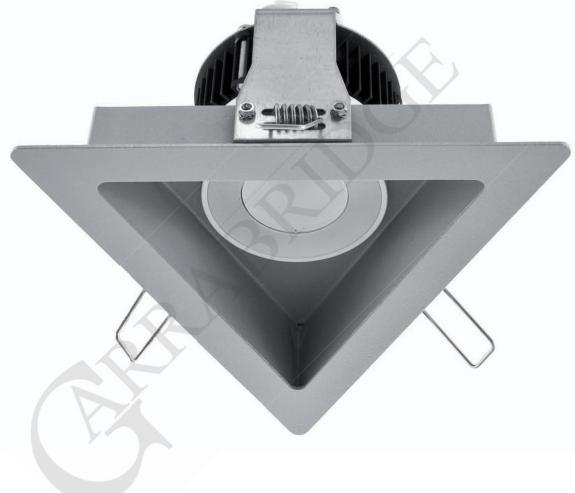

## LED DISC 2 TR

Recessed Fortimo LED Disc luminaire. Body is made of aluminium. All RAL colours are available.

## Product features:

- Superior light quality and performance
- Innovative and reliable LED solution
- Integrated driver
- Built-in beam angle (80°)

Ideal for replacing halogen 50 W, CFL 2x13W or incandescent 60W solutions in various applications: