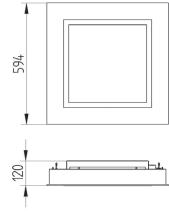

## MODULIGHT - X LED LINE

Recessed LED luminaire with opal diffuser designed for modular ceiling. Light source - Fortimo LED Line or PrevaLED Linear. Standard EVG ballast, Touch DALI version on request. Body is made of steel and aluminium and is available in all RAL colours. Version for gypsum ceiling on request.

High quality, energy efficient white LED light with CRI 80. Perfect replacement for conventional T5 luminaires in:

- Offices
- Public buildings
- Hotel lobbies and receptions
- Retail

| Index no.              | Lumen<br>output | Wattage | System efficacy | Colour<br>temp. | Colour<br>rendering<br>index | Lifetime | Weight  |
|------------------------|-----------------|---------|-----------------|-----------------|------------------------------|----------|---------|
| 0000-003508.LL8800/830 | 8x1100 lm       | 8x9,1W  | 120 lm/W        | 3000K           | 80 Ra                        | 50,000 h | 7,20 kg |
| 0000-003508.LL8800/840 | 8x1100 lm       | 8x9,1W  | 120 lm/W        | 4000K           | 80 Ra                        | 50,000 h | 7,20 kg |