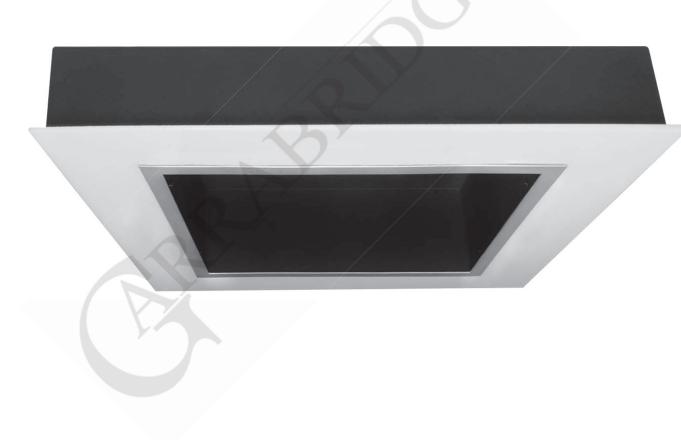

## MODULIGHT - X LED LINE

Recessed LED luminaire with opal diffuser designed for modular ceiling. Light source - Fortimo LED Line or PrevaLED Linear. Standard EVG ballast, Touch DALI version on request. Body is made of steel and aluminium and is available in all RAL colours. Version for gypsum ceiling on request.

High quality, energy efficient white LED light with CRI 80. Perfect replacement for conventional T5 luminaires in:

- Offices
- Public buildings
- Hotel lobbies and receptions
- Retail

| Index no.              | Lumen<br>output | Wattage | System efficacy | Colour<br>temp. | Colour<br>rendering<br>index | Lifetime | Weight  |
|------------------------|-----------------|---------|-----------------|-----------------|------------------------------|----------|---------|
| 0000-003508.LL8800/830 | 8x1100 lm       | 8x9,1W  | 120 lm/W        | 3000K           | 80 Ra                        | 50,000 h | 7,20 kg |
| 0000-003508.LL8800/840 | 8x1100 lm       | 8x9,1W  | 120 lm/W        | 4000K           | 80 Ra                        | 50,000 h | 7,20 kg |