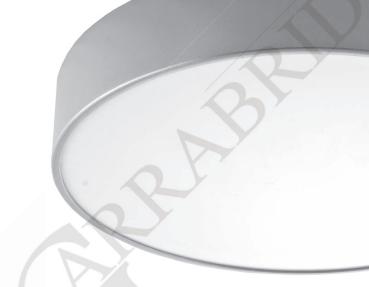

## PLAFO 650 LED

Surface mounted LED luminaire with opal diffuser. Light source - Fortimo LED Line or PrevaLED Linear. Standard EVG ballast, Touch DALI version on request. Body is made of steel and aluminium and is available in all RAL colours.

High quality, energy efficient white LED light with CRI 80.

Perfect replacement for conventional T5 luminaires in:

- Offices
- Public buildings
- Hotel lobbies and receptions
- Retail

| Index no.              | Lumen<br>output | Wattage | System efficacy | Colour temp. | Colour<br>rendering<br>index | Lifetime | Weight  |
|------------------------|-----------------|---------|-----------------|--------------|------------------------------|----------|---------|
| 0000-003514.LL5200/830 | 8x650 lm        | 8x5,1W  | 128 lm/W        | 3000K        | 80 Ra                        | 50,000 h | 6.90 kg |
| 0000-003514.LL5200/840 | 8x650 lm        | 8x5,1W  | 128 lm/W        | 4000K        | 80 Ra                        | 50,000 h | 6,90 kg |
|                        |                 |         |                 |              |                              |          |         |