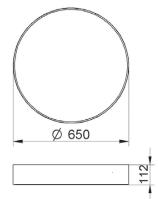

## PLAFO 650 LED

Surface mounted LED luminaire with opal diffuser. Light source - Fortimo LED Line or PrevaLED Linear. Standard EVG ballast, Touch DALI version on request. Body is made of steel and aluminium and is available in all RAL colours.