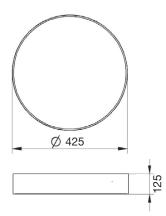

## PLAFO 430 LED

Surface mounted LED luminaire with opal diffuser. Light source - Fortimo LED Line or PrevaLED Linear. Standard EVG ballast, Touch DALI version on request. Body is made of steel and aluminium and is available in all RAL colours.