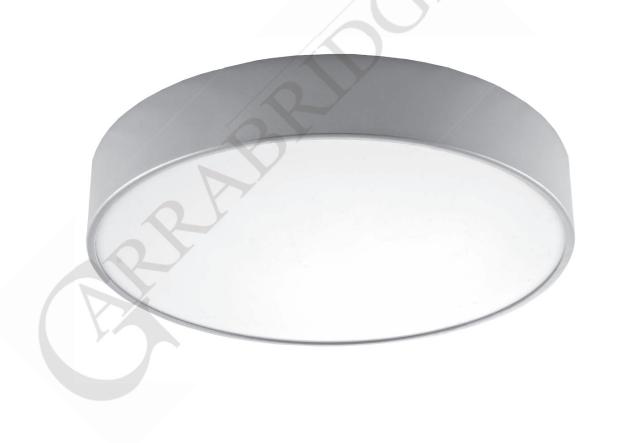

## PLAFO 430 LED

Surface mounted LED luminaire with opal diffuser. Light source - Fortimo LED Line or PrevaLED Linear. Standard EVG ballast, Touch DALI version on request. Body is made of steel and aluminium and is available in all RAL colours.

High quality, energy efficient white LED light with CRI 80.

Perfect replacement for conventional T5 luminaires in:

- Offices
- Public buildings
- Hotel lobbies and receptions
- Retail

| Index no.              | Lumen<br>output | Wattage | System efficacy | Colour temp. | Colour<br>rendering<br>index | Lifetime | Weight  |
|------------------------|-----------------|---------|-----------------|--------------|------------------------------|----------|---------|
| 0000-003513.LL2600/830 | 4x650 lm        | 4x5,1W  | 128 lm/W        | 3000K        | 80 Ra                        | 50,000 h | 3,70 kg |
| 0000-003513.LL2600/840 | 4x650 lm        | 4x5,1W  | 128 lm/W        | 4000K        | 80 Ra                        | 50,000 h | 3,70 kg |