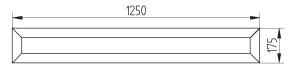

## PROFITECS OP LED LINE

Pendent, direct LED luminaire. Light source - Fortimo LED Line or PrevaLED Linear. Standard EVG ballast, Touch DALI version on request. Body is made of aluminium profile and available in all RAL colours. This luminaire can be connected in long lighting lines. We can prepare it in different lengths and shapes on request. Standard length of suspension set - 1,5 meter.

High quality, energy efficient white LED light with CRI 80. Perfect replacement for conventional T5 luminaires in:

- Offices
- Public buildings
- Hotel lobbies and receptions

|  | Index no.              | Lumen<br>output | Wattage | System efficacy | Colour temp. | Colour<br>rendering<br>index | Lifetime | Weight  |
|--|------------------------|-----------------|---------|-----------------|--------------|------------------------------|----------|---------|
|  | 0000-003506.LL4400/830 | 4x1100 lm       | 4x9,1W  | 120 lm/W        | 3000K        | 80 Ra                        | 50,000 h | 3,20 kg |
|  | 0000-003506.LL4400/840 | 4x1100 lm       | 4x9,1W  | 120 lm/W        | 4000K        | 80 Ra                        | 50,000 h | 3,20 kg |