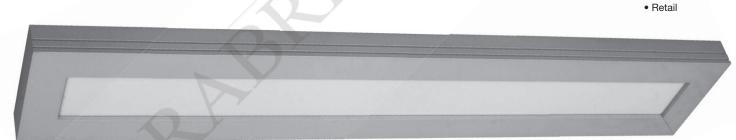

## PROFITECS OP LED LINE

Pendent, direct LED luminaire. Light source - Fortimo LED Line or PrevaLED Linear. Standard EVG ballast, Touch DALI version on request. Body is made of aluminium profile and available in all RAL colours. This luminaire can be connected in long lighting lines. We can prepare it in different lengths and shapes on request. Standard length of suspension set - 1,5 meter.

High quality, energy efficient white LED light with CRI 80. Perfect replacement for conventional T5 luminaires in:

- Offices
- Public buildings
- Hotel lobbies and receptions

|  | Index no.              | Lumen<br>output | Wattage | System efficacy | Colour temp. | Colour<br>rendering<br>index | Lifetime | Weight  |
|--|------------------------|-----------------|---------|-----------------|--------------|------------------------------|----------|---------|
|  | 0000-003506.LL4400/830 | 4x1100 lm       | 4x9,1W  | 120 lm/W        | 3000K        | 80 Ra                        | 50,000 h | 3,20 kg |
|  | 0000-003506.LL4400/840 | 4x1100 lm       | 4x9,1W  | 120 lm/W        | 4000K        | 80 Ra                        | 50,000 h | 3,20 kg |