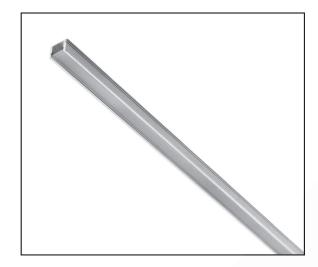

## PROFILED STRIPE

Flexible led stripes - white or RGB colour changing. Available in any length - can be bended in different shapes. LEDs are arranged in sets of 3, you can cut the strip and make new strips or extend strips to make any combination of 3 lights. Led stripe comes with adhesive tape backing for easy mounting. Easy to use - just peel and stick.