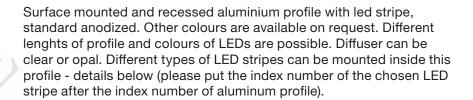

## PROFILED STRIPE

Flexible led stripes - white or RGB colour changing. Available in any length - can be bended in different shapes. LEDs are arranged in sets of 3, you can cut the strip and make new strips or extend strips to make any combination of 3 lights. Led stripe comes with adhesive tape backing for easy mounting. Easy to use - just peel and stick.

| Index no.   | Description                                                                                                            |
|-------------|------------------------------------------------------------------------------------------------------------------------|
| 0000-002764 | PROFI LED STRIPE - please put the index number of the chosen LED stripe after the index number of aluminum profile     |
|             |                                                                                                                        |
| Index no.   | Description                                                                                                            |
| 0000-002765 | PROFI LED STRIPE - R - please put the index number of the chosen LED stripe after the index number of aluminum profile |