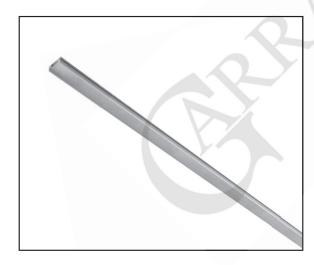

## PROFILED STRIPE

Flexible led stripes - white or RGB colour changing. Available in any length - can be bended in different shapes. LEDs are arranged in sets of 3, you can cut the strip and make new strips or extend strips to make any combination of 3 lights. Led stripe comes with adhesive tape backing for easy mounting. Easy to use - just peel and stick.

| Index no.   | Description                                                                                                            |
|-------------|------------------------------------------------------------------------------------------------------------------------|
| 0000-002764 | PROFI LED STRIPE - please put the index number of the chosen LED stripe after the index number of aluminum profile     |
|             |                                                                                                                        |
| Index no.   | Description                                                                                                            |
| 0000-002765 | PROFI LED STRIPE - R - please put the index number of the chosen LED stripe after the index number of aluminum profile |