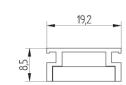

## PROFILED STRIPE

Flexible led stripes - white or RGB colour changing. Available in any length - can be bended in different shapes. LEDs are arranged in sets of 3, you can cut the strip and make new strips or extend strips to make any combination of 3 lights. Led stripe comes with adhesive tape backing for easy mounting. Easy to use - just peel and stick.

| Index no.   | Description                                                                                                            |
|-------------|------------------------------------------------------------------------------------------------------------------------|
| 0000-002764 | PROFI LED STRIPE - please put the index number of the chosen LED stripe after the index number of aluminum profile     |
|             |                                                                                                                        |
| Index no.   | Description                                                                                                            |
| 0000-002765 | PROFI LED STRIPE - R - please put the index number of the chosen LED stripe after the index number of aluminum profile |