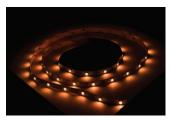

## PROFILED STRIPE

Flexible led stripes - white or RGB colour changing. Available in any length - can be bended in different shapes. LEDs are arranged in sets of 3, you can cut the strip and make new strips or extend strips to make any combination of 3 lights. Led stripe comes with adhesive tape backing for easy mounting. Easy to use - just peel and stick.

| Index no.   | Description                                                                                                            |
|-------------|------------------------------------------------------------------------------------------------------------------------|
| 0000-002764 | PROFI LED STRIPE - please put the index number of the chosen LED stripe after the index number of aluminum profile     |
|             |                                                                                                                        |
| Index no.   | Description                                                                                                            |
| 0000-002765 | PROFI LED STRIPE - R - please put the index number of the chosen LED stripe after the index number of aluminum profile |