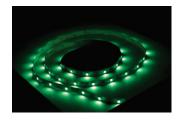

## PROFILED STRIPE

Flexible led stripes - white or RGB colour changing. Available in any length - can be bended in different shapes. LEDs are arranged in sets of 3, you can cut the strip and make new strips or extend strips to make any combination of 3 lights. Led stripe comes with adhesive tape backing for easy mounting. Easy to use - just peel and stick.

| Index no.   | Description                                                                                                            |
|-------------|------------------------------------------------------------------------------------------------------------------------|
| 0000-002764 | PROFI LED STRIPE - please put the index number of the chosen LED stripe after the index number of aluminum profile     |
|             |                                                                                                                        |
| Index no.   | Description                                                                                                            |
| 0000-002765 | PROFI LED STRIPE - R - please put the index number of the chosen LED stripe after the index number of aluminum profile |