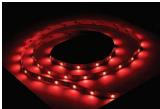

## PROFILED STRIPE

Flexible led stripes - white or RGB colour changing. Available in any length - can be bended in different shapes. LEDs are arranged in sets of 3, you can cut the strip and make new strips or extend strips to make any combination of 3 lights. Led stripe comes with adhesive tape backing for easy mounting. Easy to use - just peel and stick.

| Index no.   | Description                                                                                                            |
|-------------|------------------------------------------------------------------------------------------------------------------------|
| 0000-002764 | PROFI LED STRIPE - please put the index number of the chosen LED stripe after the index number of aluminum profile     |
|             |                                                                                                                        |
| Index no.   | Description                                                                                                            |
| 0000-002765 | PROFI LED STRIPE - R - please put the index number of the chosen LED stripe after the index number of aluminum profile |