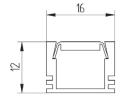

## PROFILED STRIPE

Flexible led stripes - white or RGB colour changing. Available in any length - can be bended in different shapes. LEDs are arranged in sets of 3, you can cut the strip and make new strips or extend strips to make any combination of 3 lights. Led stripe comes with adhesive tape backing for easy mounting. Easy to use - just peel and stick.

| Index no.   | Description                                                                                                            |
|-------------|------------------------------------------------------------------------------------------------------------------------|
| 0000-002764 | PROFI LED STRIPE - please put the index number of the chosen LED stripe after the index number of aluminum profile     |
|             |                                                                                                                        |
| Index no.   | Description                                                                                                            |
| 0000-002765 | PROFI LED STRIPE - R - please put the index number of the chosen LED stripe after the index number of aluminum profile |