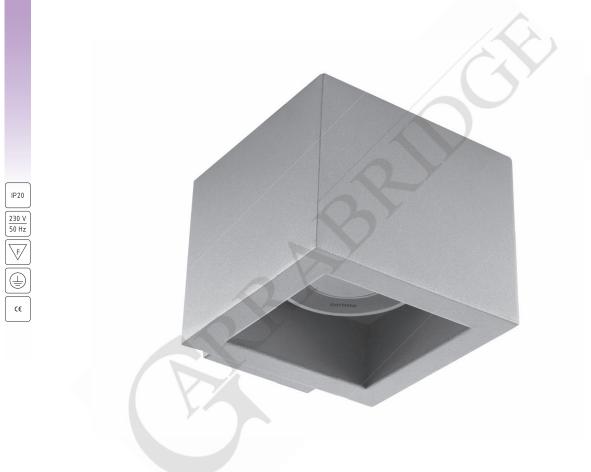

## LED DISC WALL

Wall mounted LED luminaire. Body is made of steel and aluminium, all RAL colours are available. Light source – Philips Fortimo LED Disc.

Product features:

- Superior light quality and performance
- Innovative and reliable LED solution
- Integrated driver
- Built-in beam angle (80°)

Ideal for replacing halogen 50 W, CFL 2x13W or incandescent 60W solutions in various applications:

• Hospitality, healthcare and cruise ship applications: corridors, service areas, lobbies, lounges, restaurants, reception areas, waiting rooms

- Home applications: ceiling luminaires, shelf lighting, under-cabinet lighting
- Retail applications: corridors, changing rooms
- Office applications: corridors, meeting rooms

| Index no.           | Lumen<br>output | Wattage | System efficacy | Colour<br>temp. | Colour<br>rendering<br>index | Lifetime | Weight |
|---------------------|-----------------|---------|-----------------|-----------------|------------------------------|----------|--------|
| 0000-003785.820/827 | 820 lm          | 14,5W   | 56 lm/W         | 2700K           | 80 Ra                        | 25,000 h | 0,85kg |
| 0000-003785.820/840 | 850 lm          | 15,2W   | 56 lm/W         | 4000K           | 80 Ra                        | 25,000 h | 0,85kg |