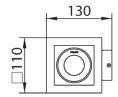

## LED DISC WALL

Wall mounted LED luminaire. Body is made of steel and aluminium, all RAL colours are available. Light source – Philips Fortimo LED Disc.

Product features:

- Superior light quality and performance
- Innovative and reliable LED solution
- Integrated driver
- Built-in beam angle (80°)

- Home applications: ceiling luminaires, shelf lighting, under-cabinet lighting
- Retail applications: corridors, changing rooms
- Office applications: corridors, meeting rooms

| Index no.           | Lumen<br>output | Wattage | System efficacy | Colour<br>temp. | Colour<br>rendering<br>index | Lifetime | Weight |
|---------------------|-----------------|---------|-----------------|-----------------|------------------------------|----------|--------|
| 0000-003785.820/827 | 820 lm          | 14,5W   | 56 lm/W         | 2700K           | 80 Ra                        | 25,000 h | 0,85kg |
| 0000-003785.820/840 | 850 lm          | 15,2W   | 56 lm/W         | 4000K           | 80 Ra                        | 25,000 h | 0,85kg |