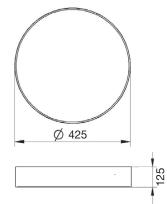

## PLAFO 430 LED PND

Pendent LED luminaire with opal diffuser. Light source - Fortimo LED Line or PrevaLED Linear. Standard EVG ballast, Touch DALI version on request. Body is made of steel and aluminium and is available in all RAL colours. Standard length of suspension set - 1,5 meter.