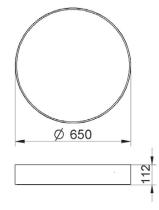

## PLAFO 650 LED PND

IP20 230 V 50 Hz ↓ C€

## ARRABRIDGE

Pendent LED luminaire with opal diffuser. Light source - Fortimo LED Line or PrevaLED Linear. Standard EVG ballast, Touch DALI version on request. Body is made of steel and aluminium and is available in all RAL colours. Standard length of suspension set - 1,5 meter.