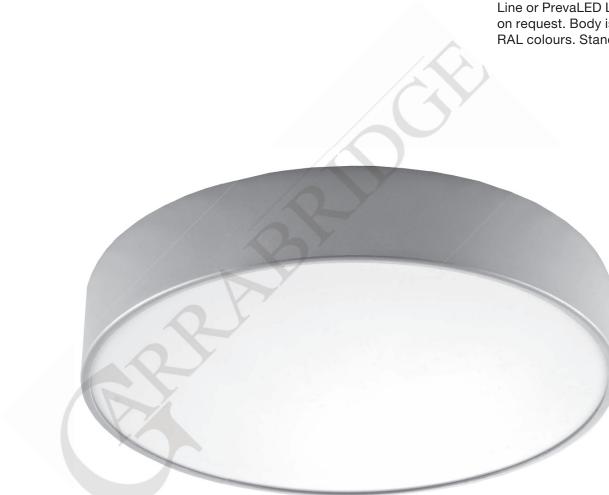

## ARRABRIDGE

Pendent LED luminaire with opal diffuser. Light source - Fortimo LED Line or PrevaLED Linear. Standard EVG ballast, Touch DALI version on request. Body is made of steel and aluminium and is available in all RAL colours. Standard length of suspension set - 1,5 meter.

High quality, energy efficient white LED light with CRI 80.

Perfect replacement for conventional T5 luminaires in:

- Offices
- Public buildingsHotel lobbies and receptions
- Retail

| Index no.                  | Lumen<br>output | Wattage | System efficacy | Colour<br>temp. | Colour<br>rendering<br>index | Lifetime | Weight  |
|----------------------------|-----------------|---------|-----------------|-----------------|------------------------------|----------|---------|
| 0000-003514.PND.LL5200/830 | 8x650 lm        | 8x5,1W  | 128 lm/W        | 3000K           | 80 Ra                        | 50,000 h | 6.90 kg |
| 0000-003514.PND.LL5200/840 | 8x650 lm        | 8x5,1W  | 128 lm/W        | 4000K           | 80 Ra                        | 50,000 h | 6,90 kg |