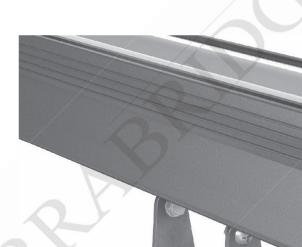

230 V 50 Hz

Surface mounted IP67 LED luminaire. Light source - PowerLED diods. Body is made of aluminium profile - standard gray, other colours on request. Diffuser - clear or mat tempered glass.

This luminaire is available with different colour temperatures of LED diodes listed below. Wattage and lumen output depends on the length and number of LED diodes in the luminaire. Single LED diode has 1,12W and lumen output of each diode depends on the colour temperature. For example, SLIM - LED 2 with 18 LED diodes and colour temperature of 4000K has 20,16W and 1620 lm.

| 1 |  |  |
|---|--|--|
|   |  |  |
|   |  |  |
|   |  |  |
|   |  |  |

| Index no.      | Number of diods | Length  | Weight  |
|----------------|-----------------|---------|---------|
| 0000-003488.18 | 18              | 597 mm  | 1,80 kg |
| 0000-003488.31 | 31              | 1000 mm | 2,50 kg |
| 0000-003488.38 | 38              | 1300 mm | 3,50 kg |