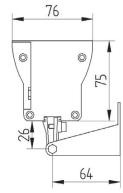

| 1 |  |  |
|---|--|--|
|   |  |  |
|   |  |  |
|   |  |  |
|   |  |  |

| Index no.      | Number of diods | Length  | Weight  |
|----------------|-----------------|---------|---------|
| 0000-003488.18 | 18              | 597 mm  | 1,80 kg |
| 0000-003488.31 | 31              | 1000 mm | 2,50 kg |
| 0000-003488.38 | 38              | 1300 mm | 3,50 kg |