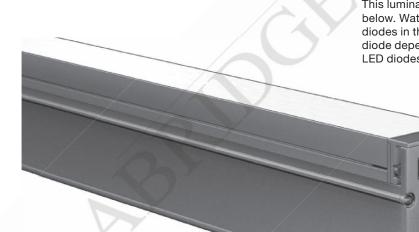

## SLIM - LED ING 1

Ground recessed IP67 LED luminaire. Light source - PowerLED diods. Body is made of aluminium profile - standard gray, other colours on request. Diffuser - clear or mat tempered glass.

This luminaire is available with different colour temperatures of LED diodes listed below. Wattage and lumen output depends on the length and number of LED diodes in the luminaire. Single LED diode has 1,12W and lumen output of each diode depends on the colour temperature. For example, SLIM - LED ING 1 with 9 LED diodes and colour temperature of 4000K has 10,08 W and 810 lm.