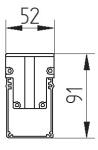

| Index no.      | Number of diods | Length  | Weight  |
|----------------|-----------------|---------|---------|
| 0000-003489.9  | 9               | 357 mm  | 1,00 kg |
| 0000-003489.18 | 18              | 618 mm  | 1,80 kg |
| 0000-003489.28 | 28              | 918 mm  | 2,80 kg |
| 0000-003489.31 | 31              | 1000 mm | 2,90 kg |
| 0000-003489.38 | 38              | 1218 mm | 3,90 kg |