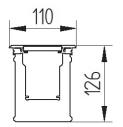

## SLIM - LED ING 2

Ground recessed IP67 LED luminaire. Light source - PowerLED diods. Body is made of aluminium profile - standard gray, other colours on request. Diffuser - clear or mat tempered glass.

| Index no.      | Number<br>of diods | Length  | Weight  |
|----------------|--------------------|---------|---------|
| 0000-003490.18 | 18                 | 650 mm  | 4,90 kg |
| 0000-003490.28 | 28                 | 950 mm  | 6,40 kg |
| 0000-003490.31 | 31                 | 1000 mm | 6,70 kg |
| 0000-003490.38 | 38                 | 1250 mm | 7,90 kg |