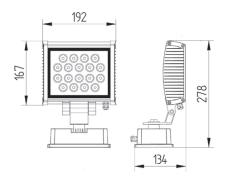

## LED FLOOD 18

Ground mounted LED IP65 spot lamp. Light source - PowerLED diods. Body is made of die cast aluminium - standard gray, other colours on request. Diffuser - clear or mat tempered glass.

This luminaire is available with different colour temperatures of LED diodes listed below. Wattage and lumen output depends on the length and number of LED diodes in the luminaire. Single LED diode has 1,12W and lumen output of each diode depends on the colour temperature. For example, LED FLOOD 18 with 18 LED diodes and colour temperature of 4000K has 20,16W and 1620 lm.

Index no. Number Weight

0000-003501.18

IP65

230 V 50 Hz

18