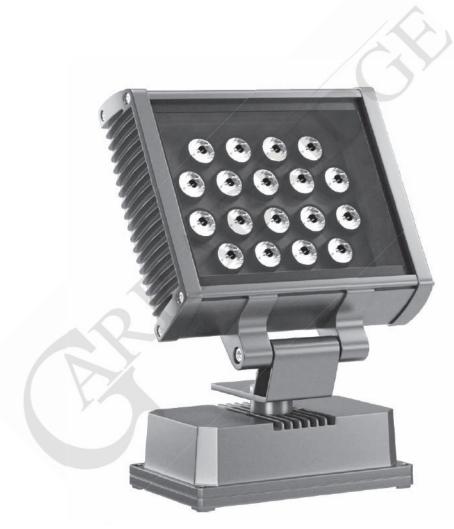

## LED FLOOD 18

Ground mounted LED IP65 spot lamp. Light source - PowerLED diods. Body is made of die cast aluminium - standard gray, other colours on request. Diffuser - clear or mat tempered glass.

This luminaire is available with different colour temperatures of LED diodes listed below. Wattage and lumen output depends on the length and number of LED diodes in the luminaire. Single LED diode has 1,12W and lumen output of each diode depends on the colour temperature. For example, LED FLOOD 18 with 18 LED diodes and colour temperature of 4000K has 20,16W and 1620 lm.