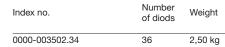

request. Diffuser - clear or mat tempered glass.

below. Wattage and lumen output depends on the length and number of LED LED diodes and colour temperature of 4000K has 43,2W and 3240 lm.

| 000000000000000 |
|-----------------|
|                 |
|                 |
|                 |
|                 |