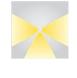

Outdoor LED luminaire designed for various applications. Basic lighting module (cubical LED box) can be fixed on different levels. Body of the luminaire can be made of anodized aluminium or painted in all RAL colours. Different sizes of the pole are available - standard 4,5m (other sizes on request).