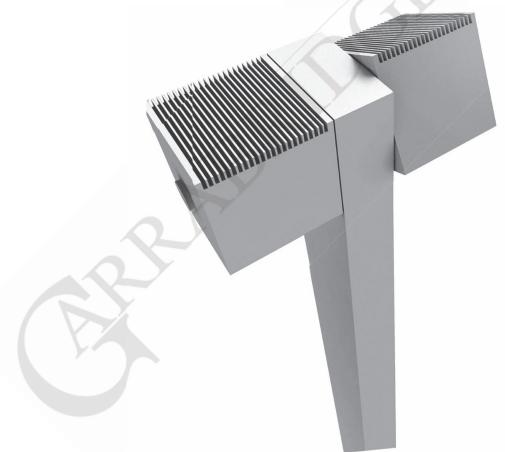

Outdoor LED luminaire designed for various applications. Basic lighting module (cubical LED box) can be fixed on different levels. Body of the luminaire can be made of anodized aluminium or painted in all RAL colours. Different sizes of the pole are available - standard 4,5m (other sizes on request).