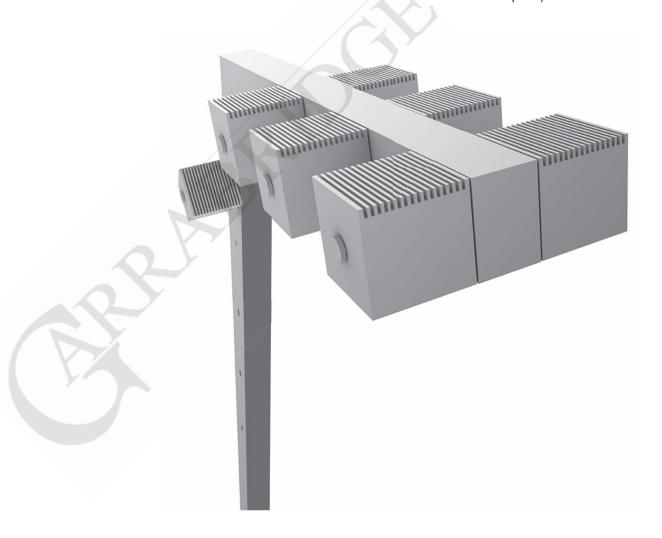

P65

230 V
50 Hz

F

C€

Outdoor LED luminaire designed for various applications. Basic lighting module (cubical LED box) can be fixed on different levels. Body of the luminaire can be made of anodized aluminium or painted in all RAL colours. Different sizes of the pole are available - standard 4,5m (other sizes on request).