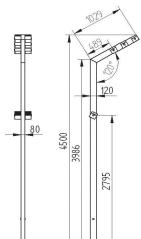

P65

230 V
50 Hz

F

C€

Outdoor LED luminaire designed for various applications. Basic lighting module (cubical LED box) can be fixed on different levels. Body of the luminaire can be made of anodized aluminium or painted in all RAL colours. Different sizes of the pole are available - standard 4,5m (other sizes on request).