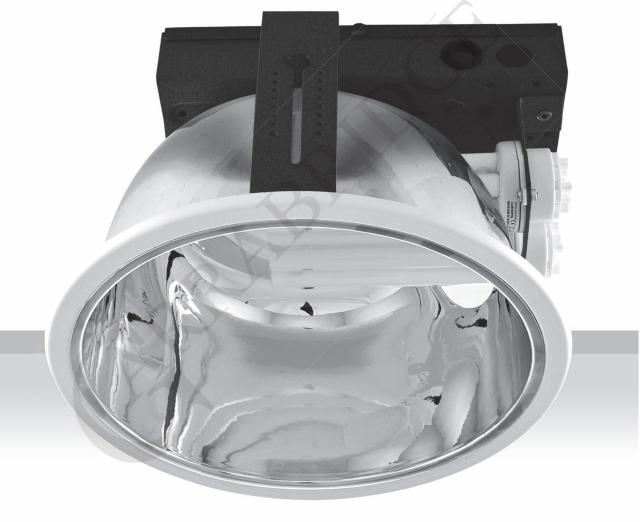

## DL 255 PLR ECO

230 V 50 Hz

Recessed downlight for PLR ECO lamps. Body (standard zinc, painted black on request) and ring (standard white, other colours on request) are made of steel. Reflector made of aluminium. Gearbox can be mounted on the top or remote on wire (for remote gearbox please add RGB after index number).

Easy installation without tools.

Diamond facette reflector (F).

Mounting brackets

| Index no.        | Lamp                 | Weight  | Socket |
|------------------|----------------------|---------|--------|
| 0000-002734.214E | EVG, 2x14 W PL-R Eco | 1,90 kg | GR14q  |
| 0000-002734.217E | EVG, 2x17 W PL-R Eco | 1,90 kg | GR14q  |