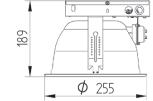

## DL 255 PLR ECO

230 V 50 Hz

Recessed downlight for PLR ECO lamps. Body (standard zinc, painted black on request) and ring (standard white, other colours on request) are made of steel. Reflector made of aluminium. Gearbox can be mounted on the top or remote on wire (for remote gearbox please add RGB after index number).

Easy installation without tools.

Diamond facette reflector (F).

Mounting brackets

| Index no.        | Lamp                 | Weight  | Socket |
|------------------|----------------------|---------|--------|
| 0000-002734.214E | EVG, 2x14 W PL-R Eco | 1,90 kg | GR14q  |
| 0000-002734.217E | EVG, 2x17 W PL-R Eco | 1,90 kg | GR14q  |