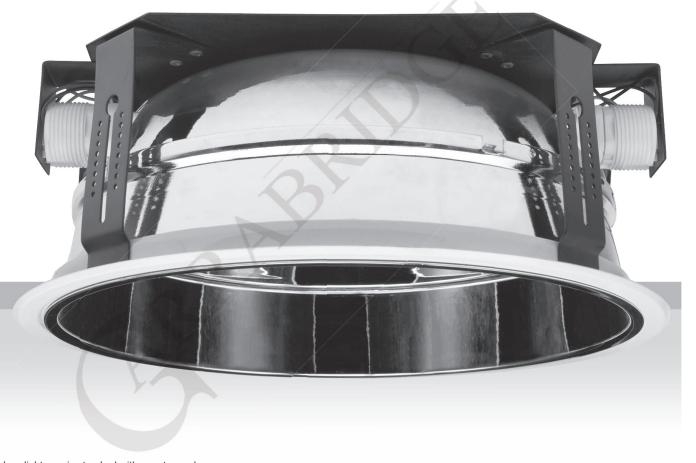

IP20

230 V 50 Hz

Recessed downlight for compact fluorescent lamps. Body (standard zinc, painted black on request) and ring (standard white, other colours on request) are made of steel. Reflector made of aluminium.

All DL 400 downlights are in standard with remote gearbox.

Available decorative accessories:

- turbo louver (index 0011)
- decorative glass thickness 5 or 10 mm (index from 0025 to 0040)

| Index no.                               | Lamp              | Weight  | Socket   |
|-----------------------------------------|-------------------|---------|----------|
| 08.400.426V                             | VVG, 4x26W TC-D   | 4,20 kg | G24d - 3 |
| 08.400.426E                             | EVG, 4x26W TC-DEL | 3,20 kg | G24q - 3 |
|                                         |                   |         |          |
| For decorative accessories see page 240 |                   |         |          |