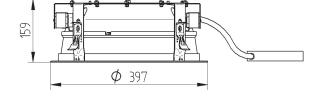

All DL 400 downlights are in standard with remote gearbox.

Available decorative accessories:

- turbo louver (index 0011)
- decorative glass thickness 5 or 10 mm (index from 0025 to 0040)

| Index no.                               | Lamp              | Weight  | Socket   |
|-----------------------------------------|-------------------|---------|----------|
| 08.400.426V                             | VVG, 4x26W TC-D   | 4,20 kg | G24d - 3 |
| 08.400.426E                             | EVG, 4x26W TC-DEL | 3,20 kg | G24q - 3 |
|                                         |                   |         |          |
| For decorative accessories see page 240 |                   |         |          |