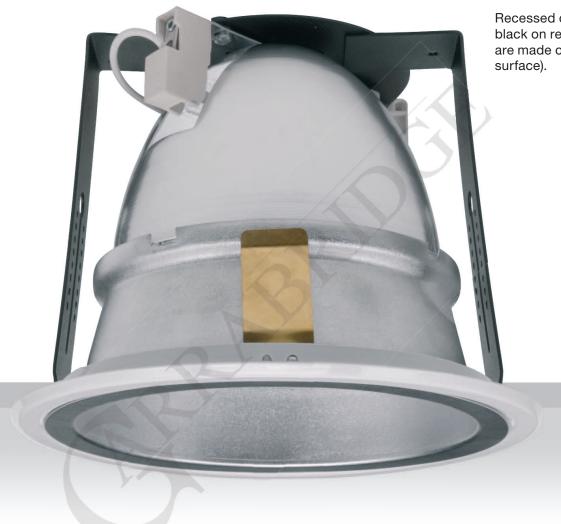

## GOT 220 CDM - TD

Recessed downlight for CDM-TD lamp. Body (standard zinc, painted black on request) and ring (standard white, other colours on request) are made of steel. Reflector is made of aluminium (sandblasted surface).

Mounting brackets.

Easy installation – without tools.

A

| Index no.    | Lamp               | Weight  | Socket |
|--------------|--------------------|---------|--------|
| 12.220.1283V | VVG, 1x70W CDM-TD  | 2,50 kg | Rx7S   |
| 12.220.1283E | EVG, 1x70W CDM-TD  | 1,40 kg | Rx7S   |
| 12.220.1284V | VVG, 1x150W CDM-TD | 3,60 kg | Rx7S   |
| 12.220.1284E | EVG, 1x150W CDM-TD | 1,90 kg | Rx7S   |
|              |                    |         |        |