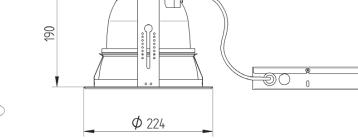

## GOT 220 CDM - TD

Recessed downlight for CDM-TD lamp. Body (standard zinc, painted black on request) and ring (standard white, other colours on request) are made of steel. Reflector is made of aluminium (sandblasted surface).

Mounting brackets.

Easy installation – without tools.

A

| Index no.    | Lamp               | Weight  | Socket |
|--------------|--------------------|---------|--------|
| 12.220.1283V | VVG, 1x70W CDM-TD  | 2,50 kg | Rx7S   |
| 12.220.1283E | EVG, 1x70W CDM-TD  | 1,40 kg | Rx7S   |
| 12.220.1284V | VVG, 1x150W CDM-TD | 3,60 kg | Rx7S   |
| 12.220.1284E | EVG, 1x150W CDM-TD | 1,90 kg | Rx7S   |
|              |                    |         |        |