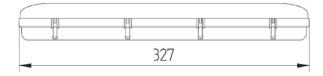

| Index no.           | Lamp                   |
|---------------------|------------------------|
| 0000-003563.118E/1H | 1x18W T8, 1H emergency |
| 0000-003563.136E/1H | 1x36W T8, 1H emergency |
| 0000-003563.158E/1H | 1x58W T8, 1H emergency |
| 0000-003563.118E/3H | 1x18W T8, 3H emergency |
| 0000-003563.136E/3H | 1x36W T8, 3H emergency |
| 0000-003563.158E/3H | 1x58W T8, 3H emergency |