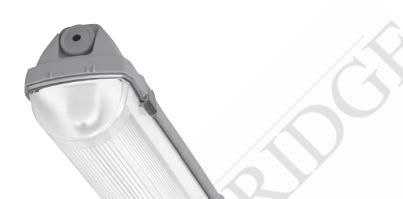

## WAWELI

Hermetic emergency lighting fitting with the protection level IP65, made of polycarbonate (PC). Designed to lighten evacuation routes in public buildings. During emergency operation, light source operates with reduced luminous flux.