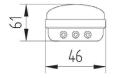

| Index no.           | Lamp                   |
|---------------------|------------------------|
| 0000-003563.118E/1H | 1x18W T8, 1H emergency |
| 0000-003563.136E/1H | 1x36W T8, 1H emergency |
| 0000-003563.158E/1H | 1x58W T8, 1H emergency |
| 0000-003563.118E/3H | 1x18W T8, 3H emergency |
| 0000-003563.136E/3H | 1x36W T8, 3H emergency |
| 0000-003563.158E/3H | 1x58W T8, 3H emergency |