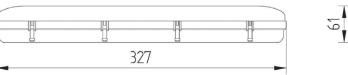

## WAWEL 2

Hermetic emergency lighting fitting with the protection level IP65, made of polycarbonate (PC). Designed to lighten evacuation routes in public buildings. During emergency operation, light sources operate with reduced luminous flux.