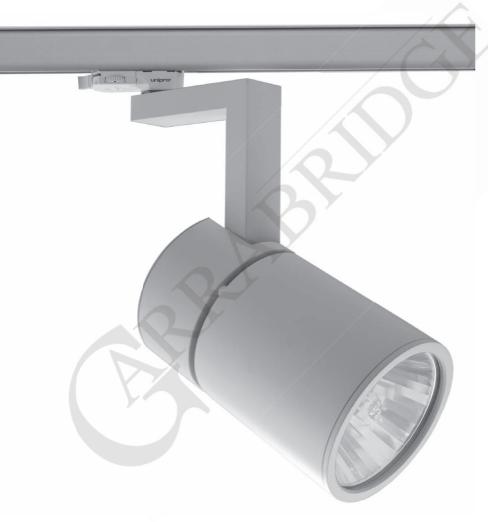

## DAMARIS SPOT

Track mounted spot lamp for CDM-T lamp. Body is made of steel and aluminum and is available in all RAL colours. Damaris spot is available with three types of reflectors: spot , medium and flood. Glass filters for exposition of meat, fish, bread, cheese and vegetables are available on request.