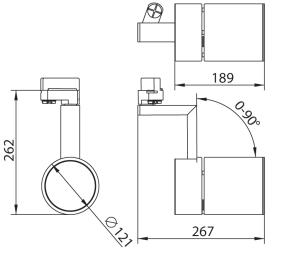

## DAMARIS SPOT

Track mounted spot lamp for CDM-T lamp. Body is made of steel and aluminum and is available in all RAL colours. Damaris spot is available with three types of reflectors: spot , medium and flood. Glass filters for exposition of meat, fish, bread, cheese and vegetables are available on request.

| Index no.         | Lamp              | Weight  | Socket |
|-------------------|-------------------|---------|--------|
| 0000-003697.135E  | EVG, 1x35W CDM-TC | 1,36 kg | G8,5   |
| 0000-003697.150E  | EVG, 1x50W CDM-TC | 1,36 kg | G8,5   |
| 0000-003697.170E  | EVG, 1x70W CDM-TC | 1,36 kg | G8,5   |
| 0000-003801.150E  | EVG, 1x50W QR111  | 1,36 kg | G53    |
| 0000-003801.175E  | EVG, 1x75W QR111  | 1,36 kg | G53    |
| 0000-003801.1100E | EVG, 1x100W QR111 | 1,36 kg | G53    |