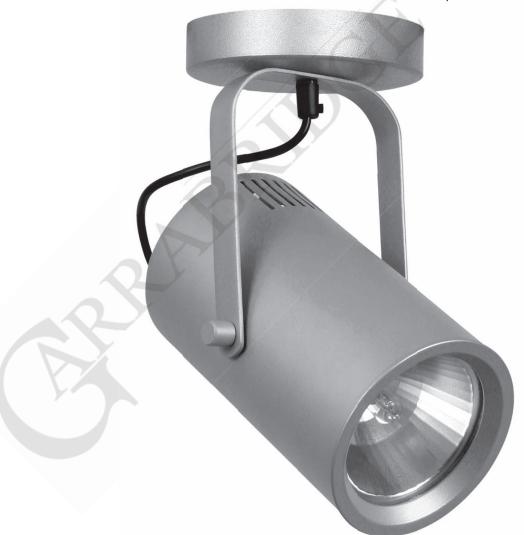

## GOT 140 SPOT ECO WL

Surface (ceiling or wall mounted) spot lamp for CDM-T lamp. Body is made of aluminium. All RAL colours are available. Glass filters for exposition of meat, fish, bread, cheese and vegetables are available on request.

This spot lamp is available with three types of reflectors: spot 24°, medium 36° and wide beam 45°

| Index no.   | Lamp             | Weight  | Socket |
|-------------|------------------|---------|--------|
| 310.140.35V | VVG, 1x35W CDM-T | 2,35 kg | G12    |
| 310.140.35E | EVG, 1x35W CDM-T | 1,40 kg | G12    |
| 310.140.70V | VVG, 1x70W CDM-T | 2,35 kg | G12    |
| 310.140.70E | EVG, 1x70W CDM-T | 1,40 kg | G12    |