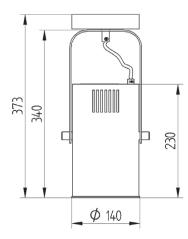

## GOT 140 SPOT ECO WL

Surface (ceiling or wall mounted) spot lamp for CDM-T lamp. Body is made of aluminium. All RAL colours are available. Glass filters for exposition of meat, fish, bread, cheese and vegetables are available on request.

This spot lamp is available with three types of reflectors: spot 24°, medium 36° and wide beam 45°

| Index no.   | Lamp             | Weight  | Socket |
|-------------|------------------|---------|--------|
| 310.140.35V | VVG, 1x35W CDM-T | 2,35 kg | G12    |
| 310.140.35E | EVG, 1x35W CDM-T | 1,40 kg | G12    |
| 310.140.70V | VVG, 1x70W CDM-T | 2,35 kg | G12    |
| 310.140.70E | EVG, 1x70W CDM-T | 1,40 kg | G12    |