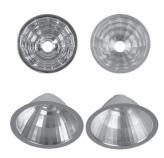

This spot lamp is available with three types of reflectors: spot 24°, medium 36° and wide beam 45°

| Index no.   | Lamp             | Weight  | Socket |
|-------------|------------------|---------|--------|
| 310.140.35V | VVG, 1x35W CDM-T | 2,35 kg | G12    |
| 310.140.35E | EVG, 1x35W CDM-T | 1,40 kg | G12    |
| 310.140.70V | VVG, 1x70W CDM-T | 2,35 kg | G12    |
| 310.140.70E | EVG, 1x70W CDM-T | 1,40 kg | G12    |