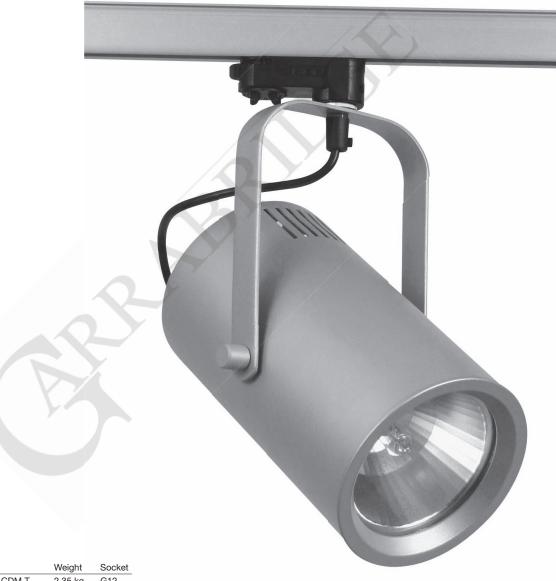

## GOT 140 SPOT ECO

Track mounted spot lamp for CDM-T lamp. Body is made of aluminium. All RAL colours are available. Glass filters for exposition of meat, fish, bread, cheese and vegetables are available on request.

This spot lamp is available with three types of reflectors: spot 24°, medium  $36^{\circ}$  and wide beam  $45^{\circ}$ 

| Inc | dex no.   | Lamp             | Weight  | Socket |
|-----|-----------|------------------|---------|--------|
| 30  | 9.140.35V | VVG, 1x35W CDM-T | 2,35 kg | G12    |
| 30  | 9.140.35E | EVG, 1x35W CDM-T | 1,40 kg | G12    |
| 30  | 9.140.70V | VVG, 1x70W CDM-T | 2,35 kg | G12    |
| 30  | 9.140.70E | EVG, 1x70W CDM-T | 1,40 kg | G12    |
|     |           |                  |         |        |