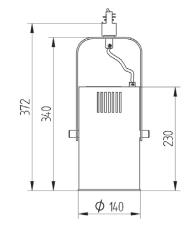

## GOT 140 SPOT ECO

Track mounted spot lamp for CDM-T lamp. Body is made of aluminium. All RAL colours are available. Glass filters for exposition of meat, fish, bread, cheese and vegetables are available on request.

This spot lamp is available with three types of reflectors: spot 24°, medium  $36^{\circ}$  and wide beam  $45^{\circ}$ 

| Inc | dex no.   | Lamp             | Weight  | Socket |
|-----|-----------|------------------|---------|--------|
| 30  | 9.140.35V | VVG, 1x35W CDM-T | 2,35 kg | G12    |
| 30  | 9.140.35E | EVG, 1x35W CDM-T | 1,40 kg | G12    |
| 30  | 9.140.70V | VVG, 1x70W CDM-T | 2,35 kg | G12    |
| 30  | 9.140.70E | EVG, 1x70W CDM-T | 1,40 kg | G12    |
|     |           |                  |         |        |