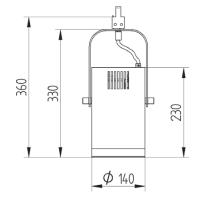

This spot lamp is available with three types of reflectors: spot  $24^{\circ}$ , medium  $36^{\circ}$  and wide beam  $45^{\circ}$ 

|  | Index no.   | Lamp             | Weight  | Socket |
|--|-------------|------------------|---------|--------|
|  | 216.140.35V | VVG, 1x35W CDM-T | 2,35 kg | G12    |
|  | 216.140.35E | EVG, 1x35W CDM-T | 1,40 kg | G12    |
|  | 216.140.70V | VVG, 1x70W CDM-T | 2,35 kg | G12    |
|  | 216.140.70E | EVG, 1x70W CDM-T | 1,40 kg | G12    |
|  |             |                  |         |        |

IP20 230 V 50 Hz ↓ (\_\_\_\_) (€