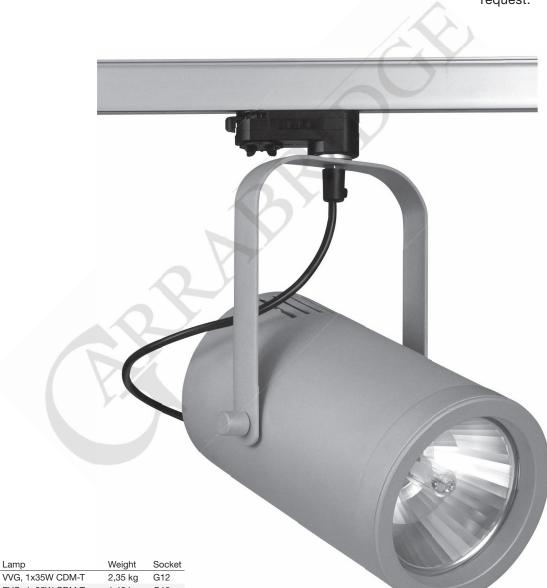

## **A**RRABRIDGE

Track mounted spot lamp for metal halide CDM-T lamp. Body is made of aluminium and is available in all RAL colours. Glass filters for exposition of meat, fish, bread, cheese and vegetables are available on request.

This spot lamp is available with three types of reflectors: spot  $24^{\circ}$ , medium  $36^{\circ}$  and wide beam  $45^{\circ}$ 

|  | Index no.   | Lamp             | Weight  | Socket |
|--|-------------|------------------|---------|--------|
|  | 216.140.35V | VVG, 1x35W CDM-T | 2,35 kg | G12    |
|  | 216.140.35E | EVG, 1x35W CDM-T | 1,40 kg | G12    |
|  | 216.140.70V | VVG, 1x70W CDM-T | 2,35 kg | G12    |
|  | 216.140.70E | EVG, 1x70W CDM-T | 1,40 kg | G12    |
|  |             |                  |         |        |