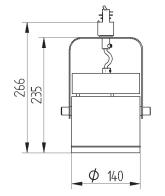

## GOT 140 SPOT ST

## ARRABRIDGE

Track (or ceiling) mounted spot lamp for CDM-T lamps. Body is made of steel and aluminium and is available in all RAL colours. Glass filters for exposition of meat, fish, bread, cheese and vegetables are available on request.