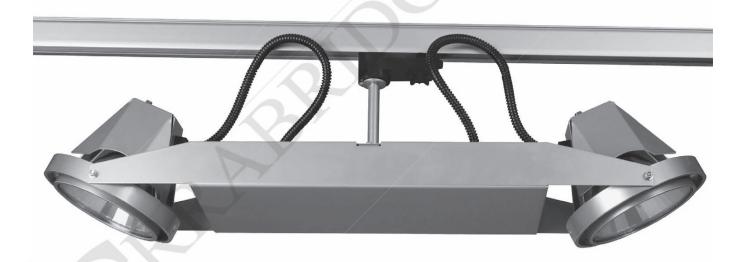

## GOT 140 SPOT SWL D

Track mounted spot lamp for CDM-T lamps. Body is made of steel and aluminium and is available in all RAL colours. Glass filters for exposition of meat, fish, bread, cheese and vegetables are available on request.

This spot lamp is available with three types of reflectors: spot 24°, medium 36° and wide beam 45°

| Index no.     | Lamp              | Weight  | Socket |
|---------------|-------------------|---------|--------|
| 202.SWLD.35E  | EVG, 2x35W CDM-T  | 4,00 kg | G12    |
| 202.SWLD.70E  | EVG, 2x70W CDM-T  | 4,00 kg | G12    |
| 202.SWLD.150E | EVG, 2x150W CDM-T | 4,30 kg | G12    |
| 202.SWLD.70E  | EVG, 2x70W CDM-T  | 4,00 kg | G12    |