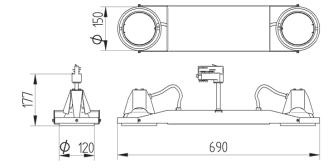

This spot lamp is available with three types of reflectors: spot 24°, medium 36° and wide beam 45°

| Index no.     | Lamp              | Weight  | Socket |
|---------------|-------------------|---------|--------|
| 202.SWLD.35E  | EVG, 2x35W CDM-T  | 4,00 kg | G12    |
| 202.SWLD.70E  | EVG, 2x70W CDM-T  | 4,00 kg | G12    |
| 202.SWLD.150E | EVG, 2x150W CDM-T | 4,30 kg | G12    |
| 202.SWLD.70E  | EVG, 2x70W CDM-T  | 4,00 kg | G12    |