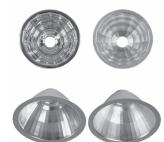

This spot lamp is available with three types of reflectors: spot 24°, medium 36° and wide beam 45°

| Index no.     | Lamp              | Weight  | Socket |
|---------------|-------------------|---------|--------|
| 202.SWLD.35E  | EVG, 2x35W CDM-T  | 4,00 kg | G12    |
| 202.SWLD.70E  | EVG, 2x70W CDM-T  | 4,00 kg | G12    |
| 202.SWLD.150E | EVG, 2x150W CDM-T | 4,30 kg | G12    |
| 202.SWLD.70E  | EVG, 2x70W CDM-T  | 4,00 kg | G12    |