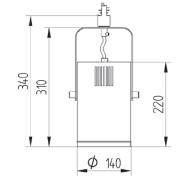

| Index no.   | Lamp             | Weight  | Socket |
|-------------|------------------|---------|--------|
| 111.140.35V | VVG, 1x35W CDM-T | 2,35 kg | G12    |
| 111.140.35E | EVG, 1x35W CDM-T | 1,40 kg | G12    |
| 111.140.70V | VVG, 1x70W CDM-T | 2,35 kg | G12    |
| 111.140.70E | EVG, 1x70W CDM-T | 1,40 kg | G12    |