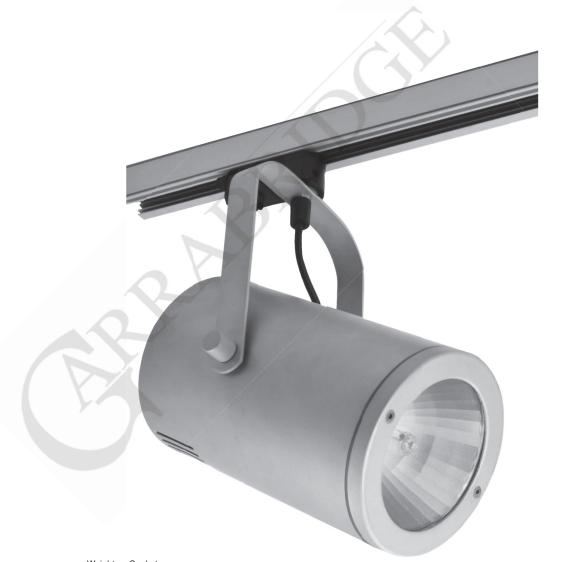

## GOT 140 SPOT

Track mounted spot lamp for CDM-T lamp. Body is made of steel and aluminium. All RAL colours are available. Glass filters for exposition of meat, fish, bread, cheese and vegetables are available on request.

| Index no.   | Lamp             | Weight  | Socket |
|-------------|------------------|---------|--------|
| 111.140.35V | VVG, 1x35W CDM-T | 2,35 kg | G12    |
| 111.140.35E | EVG, 1x35W CDM-T | 1,40 kg | G12    |
| 111.140.70V | VVG, 1x70W CDM-T | 2,35 kg | G12    |
| 111.140.70E | EVG, 1x70W CDM-T | 1,40 kg | G12    |