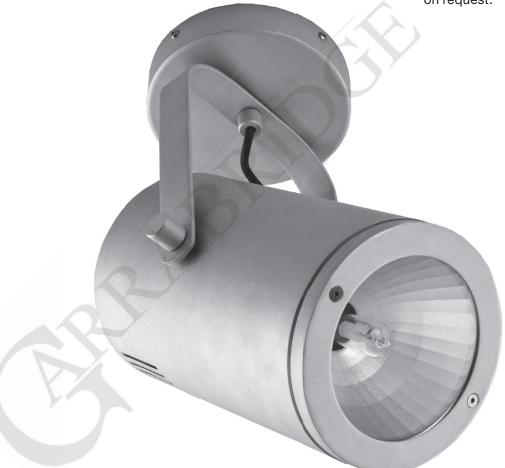

## GOT 140 SPOT WL

Surface mounted (wall or ceiling) spot lamp for CDM-T lamp. Body is made of steel and aluminium. All RAL colours are available. Glass filters for exposition of meat, fish, bread, cheese and vegetables are available on request.