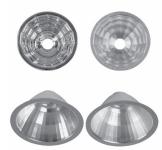

This spot lamp is available with three types of reflectors: spot 24°, medium 36° and wide beam 45°

| 343 | 310 | q |                     | 220 |
|-----|-----|---|---------------------|-----|
|     |     |   | <b>\$\Phi\$</b> 140 |     |