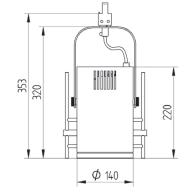

## GOT 140 SPOT - X

Track spot with decorative attachments for CDM-T lamp. Body is made of steel and aluminium. All RAL colours are available. Glass filters for exposition of meat, fish, bread, cheese and vegetables are available on request.

| Index no.   | Lamp             | Weight  | Socket |
|-------------|------------------|---------|--------|
| 258.140.35V | VVG, 1x35W CDM-T | 2,90 kg | G12    |
| 258.140.35E | EVG, 1x35W CDM-T | 2,00 kg | G12    |
| 258.140.70V | VVG, 1x70W CDM-T | 2,90 kg | G12    |
| 258.140.70E | EVG, 1x70W CDM-T | 2,00 kg | G12    |