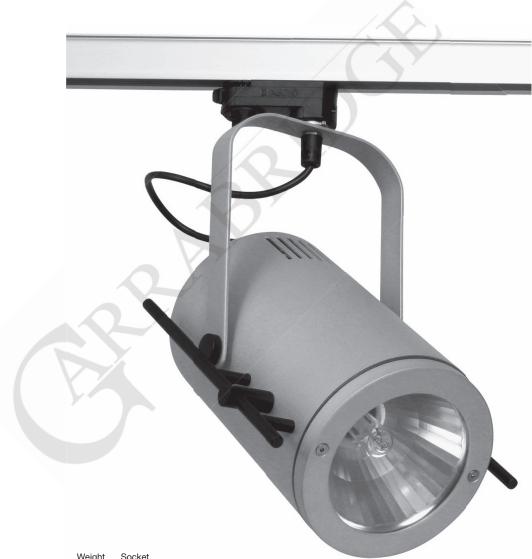

## GOT 140 SPOT - X

Track spot with decorative attachments for CDM-T lamp. Body is made of steel and aluminium. All RAL colours are available. Glass filters for exposition of meat, fish, bread, cheese and vegetables are available on request.

| Index no.   | Lamp             | Weight  | Socket |
|-------------|------------------|---------|--------|
| 258.140.35V | VVG, 1x35W CDM-T | 2,90 kg | G12    |
| 258.140.35E | EVG, 1x35W CDM-T | 2,00 kg | G12    |
| 258.140.70V | VVG, 1x70W CDM-T | 2,90 kg | G12    |
| 258.140.70E | EVG, 1x70W CDM-T | 2,00 kg | G12    |