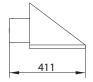

## OIL POLE LED

Pole mounted IP54 outdoor LED luminaire. Body is made of alminium and stainless steel and is available in all RAL colours. Light source - custom made LED plate - Osram technology included. Standard EVG ballast, DALI version on request.