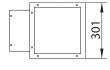

## OIL POLE LED

Pole mounted IP54 outdoor LED luminaire. Body is made of alminium and stainless steel and is available in all RAL colours. Light source - custom made LED plate - Osram technology included. Standard EVG ballast, DALI version on request.