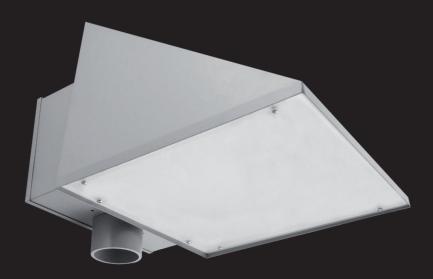

## OIL POLE LED

Pole mounted IP54 outdoor LED luminaire. Body is made of alminium and stainless steel and is available in all RAL colours. Light source - custom made LED plate - Osram technology included. Standard EVG ballast, DALI version on request.