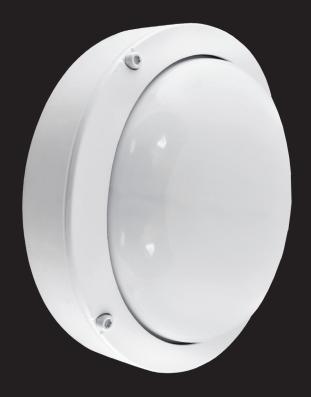

## RONILED

Wall mounted IP65 LED luminaire. Body can be painted in all RAL colours.

| Index no.            |                                                       | Lumen<br>output | Wattage | Colour<br>temp. | Colour<br>rendering<br>index | Lifetime | Weight  |
|----------------------|-------------------------------------------------------|-----------------|---------|-----------------|------------------------------|----------|---------|
| 0000-004128.1300/830 |                                                       | 1300 lm         | 12 W    | 3000 K          | 80 Ra                        | 50,000 h | 1,80 kg |
| 0000-004128.1300/840 |                                                       | 1300 lm         | 11 W    | 4000 K          | 80 Ra                        | 50,000 h | 1,80 kg |
|                      |                                                       |                 |         |                 |                              |          |         |
|                      | IP65 $\frac{230 \text{ V}}{50 \text{ Hz}}$ F $(=)$ (6 |                 |         | E               |                              |          |         |