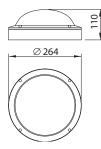

## RONILED

Wall mounted IP65 LED luminaire. Body can be painted in all RAL colours.

| Index no.            |                                                       | Lumen<br>output | Wattage | Colour<br>temp. | Colour<br>rendering<br>index | Lifetime | Weight  |
|----------------------|-------------------------------------------------------|-----------------|---------|-----------------|------------------------------|----------|---------|
| 0000-004128.1300/830 |                                                       | 1300 lm         | 12 W    | 3000 K          | 80 Ra                        | 50,000 h | 1,80 kg |
| 0000-004128.1300/840 |                                                       | 1300 lm         | 11 W    | 4000 K          | 80 Ra                        | 50,000 h | 1,80 kg |
|                      |                                                       |                 |         |                 |                              |          |         |
|                      | IP65 $\frac{230 \text{ V}}{50 \text{ Hz}}$ F $(=)$ (6 |                 |         | E               |                              |          |         |