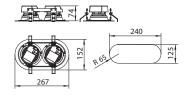

## $\mathsf{DUO} \lor \mathsf{L} \in \mathsf{CO} \mathsf{L} \in \mathsf{D}$

Recessed LED downlight. Body is made of steel and aluminium and can be painted in any RAL colour. Silver glossy reflector in standard, white painted on request.

| Index no.             |                          | Lumen<br>output | Wattage | Colour<br>temp. | Colour<br>rendering<br>index | Lifetime | Weight  |
|-----------------------|--------------------------|-----------------|---------|-----------------|------------------------------|----------|---------|
| 0000-004521.21000/830 |                          | 2x1000 lm       | 2x13 W  | 3000 K          | 80 Ra                        | 30,000 h | 0,70 kg |
| 0000-004521.21000/840 |                          | 2x1000 lm       | 2x13 W  | 4000 K          | 80 Ra                        | 30,000 h | 0,70 kg |
| IP20                  | <u>230 V</u><br>50 Hz \\ | F (             | ) (     | E               |                              |          |         |