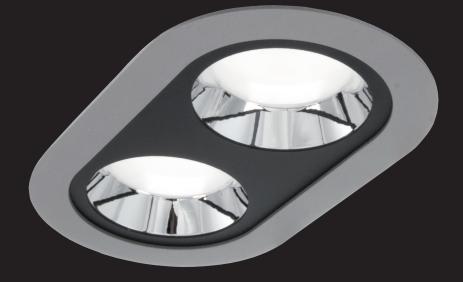

## $\mathsf{DUO} \lor \mathsf{L} \in \mathsf{CO} \mathsf{L} \in \mathsf{D}$

Recessed LED downlight. Body is made of steel and aluminium and can be painted in any RAL colour. Silver glossy reflector in standard, white painted on request.