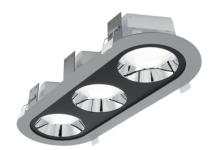

## TRE VL ECO LED

Recessed LED downlight. Body is made of steel and aluminium and can be painted in any RAL colour. Silver glossy reflector in standard, white painted on request.

| Inde       |                | Lumen<br>output |       | ge     | Colour<br>temp. | Colour<br>rendering<br>index | Lifetime | Weight   |         |
|------------|----------------|-----------------|-------|--------|-----------------|------------------------------|----------|----------|---------|
| 0000-00452 | 22.31000/8     | 30 3x100        | 00 lm | 3x13 \ | N :             | 3000 K                       | 80 Ra    | 30,000 h | 1,00 kg |
| 0000-00452 | 22.31000/8     | 40 3x100        | 00 lm | 3x13 \ | Ν .             | 4000 K                       | 80 Ra    | 30,000 h | 1,00 kg |
| IP20       | 230 V<br>50 Hz | F               |       | .)     | CE              |                              |          | SSIVE    |         |