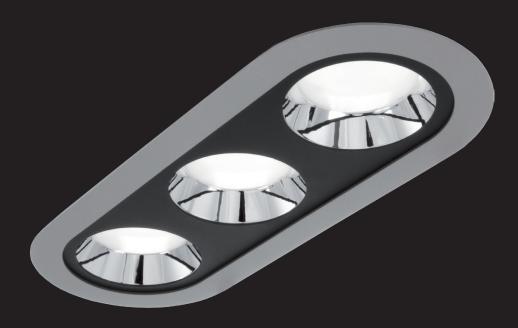

## TRE VL ECO LED

Recessed LED downlight. Body is made of steel and aluminium and can be painted in any RAL colour. Silver glossy reflector in standard, white painted on request.

| Inde       |                | Lumen<br>output |       | ge     | Colour<br>temp. | Colour<br>rendering<br>index | Lifetime | Weight   |         |
|------------|----------------|-----------------|-------|--------|-----------------|------------------------------|----------|----------|---------|
| 0000-00452 | 22.31000/8     | 30 3x100        | 00 lm | 3x13 \ | N :             | 3000 K                       | 80 Ra    | 30,000 h | 1,00 kg |
| 0000-00452 | 22.31000/8     | 40 3x100        | 00 lm | 3x13 \ | Ν .             | 4000 K                       | 80 Ra    | 30,000 h | 1,00 kg |
| IP20       | 230 V<br>50 Hz | F               |       | .)     | CE              |                              |          | SSIVE    |         |