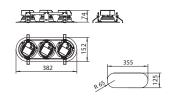

## TRE VL ECO LED

Recessed LED downlight. Body is made of steel and aluminium and can be painted in any RAL colour. Silver glossy reflector in standard, white painted on request.

| Inde       |                | Lumen<br>output |       | ge     | Colour<br>temp. | Colour<br>rendering<br>index | Lifetime | Weight   |         |
|------------|----------------|-----------------|-------|--------|-----------------|------------------------------|----------|----------|---------|
| 0000-00452 | 22.31000/8     | 30 3x100        | 00 lm | 3x13 \ | N :             | 3000 K                       | 80 Ra    | 30,000 h | 1,00 kg |
| 0000-00452 | 22.31000/8     | 40 3x100        | 00 lm | 3x13 \ | Ν .             | 4000 K                       | 80 Ra    | 30,000 h | 1,00 kg |
| IP20       | 230 V<br>50 Hz | F               |       | .)     | CE              |                              |          | SSIVE    |         |