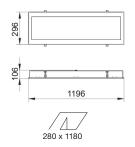

## LWN 1200 OP LED IP44

Recessed LED IP44 luminaire with opal diffuser designed for modular ceiling. Light source - Fortimo LED Line Square or Tridonic Stark QLE. Standard EVG ballast, Touch DALI version on request. Body is made of steel and aluminium and is available in all RAL colours. High quality, energy efficient white LED light with CRI 80. Perfect replacement for conventional T5 luminaires. Version for gypsum ceiling on request.