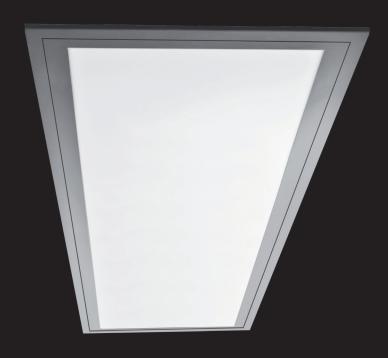

## LWN 1200 OP LED IP44

Recessed LED IP44 luminaire with opal diffuser designed for modular ceiling. Light source - Fortimo LED Line Square or Tridonic Stark QLE. Standard EVG ballast, Touch DALI version on request. Body is made of steel and aluminium and is available in all RAL colours. High quality, energy efficient white LED light with CRI 80. Perfect replacement for conventional T5 luminaires. Version for gypsum ceiling on request.