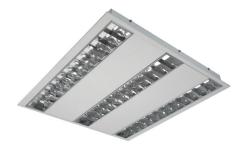

## LWN 600 LED 3PL

Recessed LED luminaire with parabolic louvers designed for modular or gypsum ceiling. Light source - Fortimo LED Line or PrevaLED Linear. Standard EVG ballast, Touch DALI version on request. Body is made of steel and aluminium and is available in all RAL colours. Version for gypsum ceiling on request.