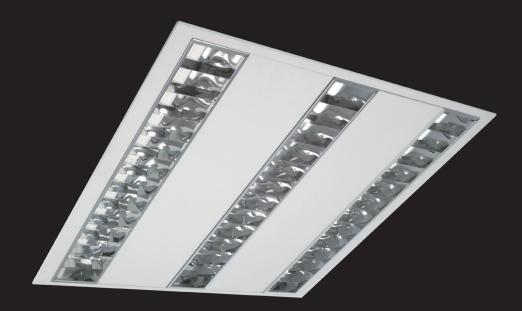

## LWN 600 LED 3PL

Recessed LED luminaire with parabolic louvers designed for modular or gypsum ceiling. Light source - Fortimo LED Line or PrevaLED Linear. Standard EVG ballast, Touch DALI version on request. Body is made of steel and aluminium and is available in all RAL colours. Version for gypsum ceiling on request.