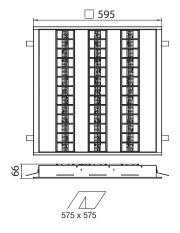

## LWN 600 LED 3PL

Recessed LED luminaire with parabolic louvers designed for modular or gypsum ceiling. Light source - Fortimo LED Line or PrevaLED Linear. Standard EVG ballast, Touch DALI version on request. Body is made of steel and aluminium and is available in all RAL colours. Version for gypsum ceiling on request.

High quality, energy efficient white LED light with CRI 80.

Perfect replacement for conventional T5 luminaires in:

- Offices
- Public buildings
- Hotel lobbies and receptions
- Retail

| Index no.               | Lumen<br>output | Wattage | Colour temp. | Colour<br>rendering<br>index | Lifetime | Weight  |
|-------------------------|-----------------|---------|--------------|------------------------------|----------|---------|
| 0000-003986.LL32200/830 | 3x2200 lm       | 48 W    | 3000 K       | 80 Ra                        | 50,000 h | 3,50 kg |
| 0000-003986.LL32200/840 | 3x2200 lm       | 48 W    | 4000 K       | 80 Ra                        | 50,000 h | 3,50 kg |
|                         |                 |         |              |                              |          |         |
| IP20 230 V F            |                 |         |              |                              |          |         |