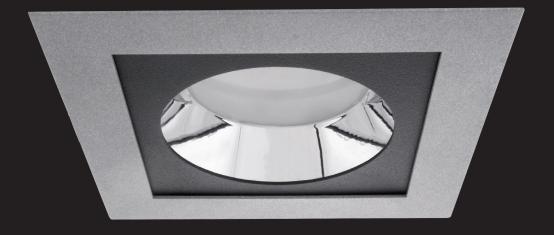

## UNO ECO LED MINI

Recessed LED downlight. Body is made of steel and aluminium and can be painted in any RAL colour. Silver glossy reflector in standard, white painted on request.

|   | Inde      | Lur<br>out            |        | Wattage | Colour<br>temp. | Colour<br>rendering<br>index | Lifetime | Weight   |         |
|---|-----------|-----------------------|--------|---------|-----------------|------------------------------|----------|----------|---------|
| _ | 0000-0044 | 30 100                | 0 lm   | 13 W    | 3000 K          | 80 Ra                        | 30,000 h | 0,40 kg  |         |
|   | 0000-0044 | 67.1000/84            | 10 100 | 0 lm    | 13 W            | 4000 K                       | 80 Ra    | 30,000 h | 0,40 kg |
|   | IP20      | <u>230 V</u><br>50 Hz | F      |         | ) (             | E                            |          |          |         |