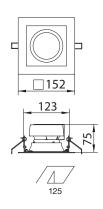

## UNO ECO LED MINI

Recessed LED downlight. Body is made of steel and aluminium and can be painted in any RAL colour. Silver glossy reflector in standard, white painted on request.

|   | Inde      | Lur<br>out            |        | Wattage | Colour<br>temp. | Colour<br>rendering<br>index | Lifetime | Weight   |         |
|---|-----------|-----------------------|--------|---------|-----------------|------------------------------|----------|----------|---------|
| _ | 0000-0044 | 30 100                | 0 lm   | 13 W    | 3000 K          | 80 Ra                        | 30,000 h | 0,40 kg  |         |
|   | 0000-0044 | 67.1000/84            | 10 100 | 0 lm    | 13 W            | 4000 K                       | 80 Ra    | 30,000 h | 0,40 kg |
|   | IP20      | <u>230 V</u><br>50 Hz | F      |         | ) (             | E                            |          |          |         |