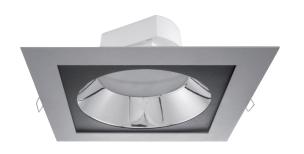

## UNO ECO LED

Recessed LED downlights.

Body is made of steel and aluminium and can be painted in any RAL colour.

Silver glossy reflector in standard, white painted on request.

| Index no. |                | Lumen<br>output | Wattage | Colour temp. | Colour<br>rendering<br>index | Lifetime | Weight  |
|-----------|----------------|-----------------|---------|--------------|------------------------------|----------|---------|
| 0000-0043 | 80.2000/830    | 2000 lm         | 26 W    | 3000 K       | 80 Ra                        | 30,000 h | 0,70 kg |
| 0000-0043 | 80.2000/840    | 2000 lm         | 26 W    | 4000 K       | 80 Ra                        | 30,000 h | 0,70 kg |
|           |                |                 |         |              |                              |          |         |
| IP20      | 230 V<br>50 Hz | F/ (=           | (       | €            |                              | SSIVE    |         |
|           |                |                 |         |              |                              |          |         |