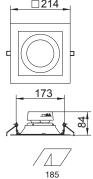

## UNO ECO LED

Recessed LED downlights.

Body is made of steel and aluminium and can be painted in any RAL colour.

Silver glossy reflector in standard, white painted on request.

| Index no. |                | Lumen<br>output | Wattage | Colour temp. | Colour<br>rendering<br>index | Lifetime | Weight  |
|-----------|----------------|-----------------|---------|--------------|------------------------------|----------|---------|
| 0000-0043 | 80.2000/830    | 2000 lm         | 26 W    | 3000 K       | 80 Ra                        | 30,000 h | 0,70 kg |
| 0000-0043 | 80.2000/840    | 2000 lm         | 26 W    | 4000 K       | 80 Ra                        | 30,000 h | 0,70 kg |
|           |                |                 |         |              |                              |          |         |
| IP20      | 230 V<br>50 Hz | F/ (=           | (       | €            |                              | SSIVE    |         |
|           |                |                 |         |              |                              |          |         |