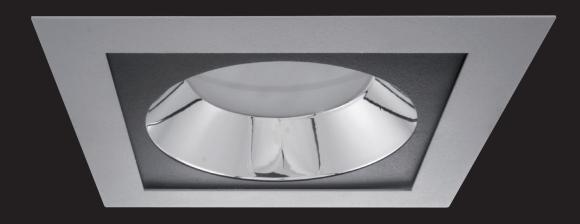

## UNO ECO LED

Recessed LED downlights.

Body is made of steel and aluminium and can be painted in any RAL colour.

Silver glossy reflector in standard, white painted on request.

| Index no. |                | Lumen<br>output | Wattage | Colour temp. | Colour<br>rendering<br>index | Lifetime | Weight  |
|-----------|----------------|-----------------|---------|--------------|------------------------------|----------|---------|
| 0000-0043 | 80.2000/830    | 2000 lm         | 26 W    | 3000 K       | 80 Ra                        | 30,000 h | 0,70 kg |
| 0000-0043 | 80.2000/840    | 2000 lm         | 26 W    | 4000 K       | 80 Ra                        | 30,000 h | 0,70 kg |
|           |                |                 |         |              |                              |          |         |
| IP20      | 230 V<br>50 Hz | F/ (=           | (       | €            |                              | SSIVE    |         |
|           |                |                 |         |              |                              |          |         |