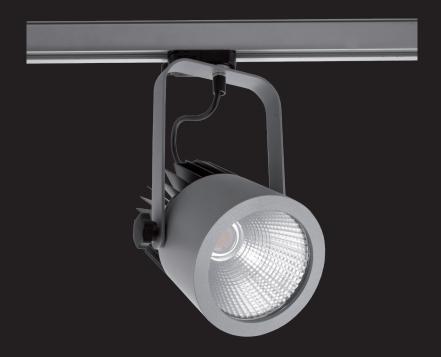

## LED 120 SPOT

Track mounted LED spot lamp. Body is made of steel and aluminium and it is available in all RAL colours. Light source - Osram PrevaLED CORE AC. High quality, energy efficient white LED light with CRI 80 and more.