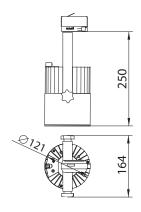

## Applications:

- Retail: shop windows, wall washing, accent and display lighting
- Hospitality: lobbies, reception areas
- Recreation: museums, galleries, theatres

| Index no.            |                | Lumen<br>output | Wattage | Colour temp. | Colour<br>rendering<br>index | Lifetime | Weight  |
|----------------------|----------------|-----------------|---------|--------------|------------------------------|----------|---------|
| 0000-004569.         | 2000/827       | 2000 lm         | 26 W    | 2700 K       | 80 Ra                        | 50,000 h | 1,60 kg |
| 0000-004569.2000/830 |                | 2000 lm         | 26 W    | 3000 K       | 80 Ra                        | 50,000 h | 1,60 kg |
| 0000-004569.2000/840 |                | 2000 lm         | 25 W    | 4000 K       | 80 Ra                        | 50,000 h | 1,60 kg |
|                      | 230 V<br>50 Hz | F (             |         | CE           |                              |          |         |