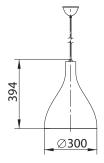

## $CONO \exists$

Suspended LED luminaire. Body is made of steel and aluminium and it is available in all RAL colours. Light source - Philips LED Disc. Dimmable via leading edge dimming.

High quality, energy efficient white LED light with CRI 80. Replacement for 50W halogen lamps.

## Applications:

- Retail: decorative and accent lighting
- Hospitality: lobbies, reception areas, restaurants, bars

| Index no.           |                | Lumen<br>output | Wattage | Colour temp. | Colour<br>rendering<br>index | Lifetime | Weight  |
|---------------------|----------------|-----------------|---------|--------------|------------------------------|----------|---------|
| 0000-0045           | 88.800/827     | 7 800 lm        | 12 W    | 2700 K       | 80 Ra                        | 50,000 h | 1,50 kg |
| 0000-004588.800/830 |                | 800 lm          | 12 W    | 3000 K       | 80 Ra                        | 50,000 h | 1,50 kg |
| 0000-004588.850/840 |                | 850 lm          | 11 W    | 4000 K       | 80 Ra                        | 50,000 h | 1,50 kg |
| IP20                | 230 V<br>50 Hz | F (             |         | CE           |                              | PASSIVE  |         |
|                     |                |                 |         |              |                              |          |         |