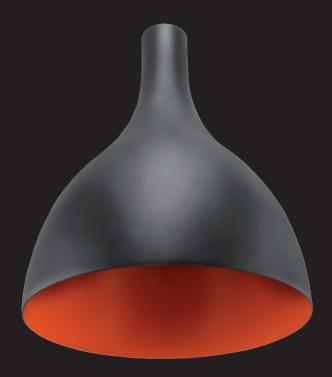

## $CONO \exists$

Suspended LED luminaire. Body is made of steel and aluminium and it is available in all RAL colours. Light source - Philips LED Disc. Dimmable via leading edge dimming.

High quality, energy efficient white LED light with CRI 80. Replacement for 50W halogen lamps.