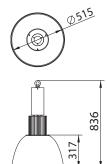

## LED ALUBAY

Pendent LED luminaire. Body is made of steel and aluminium and it is available in all RAL colours. Light source - Vossloh-Schwabe LUGA LED. Standard length of suspension set - 1,5 meter.

| Index no.             | Lumen<br>output | Wattage | Colour<br>temp. | Colour<br>rendering<br>index | Lifetime | Weight   |
|-----------------------|-----------------|---------|-----------------|------------------------------|----------|----------|
| 0000-004185.10000/830 | 10000 lm        | 102 W   | 3000 K          | 80 Ra                        | 50,000 h | 10,00 kg |
| 0000-004185.10000/840 | 10000 lm        | 102 W   | 4000 K          | 80 Ra                        | 50,000 h | 10,00 kg |
| 0000-004185.10000/850 | 10000 lm        | 102 W   | 5000 K          | 80 Ra                        | 50,000 h | 10,00 kg |
| IP20 230 V<br>50 Hz   | F (=            |         | CE              |                              |          |          |