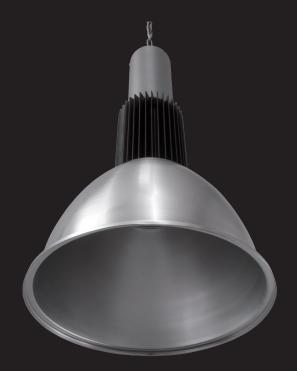

## LED ALUBAY

Pendent LED luminaire. Body is made of steel and aluminium and it is available in all RAL colours. Light source - Vossloh-Schwabe LUGA LED. Standard length of suspension set - 1,5 meter.

| Index no.             | Lumen<br>output | Wattage | Colour<br>temp. | Colour<br>rendering<br>index | Lifetime | Weight   |
|-----------------------|-----------------|---------|-----------------|------------------------------|----------|----------|
| 0000-004185.10000/830 | 10000 lm        | 102 W   | 3000 K          | 80 Ra                        | 50,000 h | 10,00 kg |
| 0000-004185.10000/840 | 10000 lm        | 102 W   | 4000 K          | 80 Ra                        | 50,000 h | 10,00 kg |
| 0000-004185.10000/850 | 10000 lm        | 102 W   | 5000 K          | 80 Ra                        | 50,000 h | 10,00 kg |
| IP20 230 V<br>50 Hz   | F (=            |         | CE              |                              |          |          |