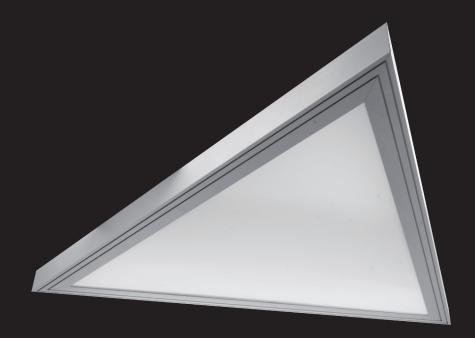

## TRINITY

Pendent direct luminaire, body is made of aluminium profile and is available in all RAL colours. Light source - LED stripes. 1,5 meter suspension set in standard.

| In       | Index no.            |     | Wattage | Colour<br>temp. | Colour<br>rendering<br>index | Lifetime | Weight  |
|----------|----------------------|-----|---------|-----------------|------------------------------|----------|---------|
| 0000-004 | 0000-004552.4800/830 |     | 70 W    | 3000 K          | 80 Ra                        | 30,000 h | 6,00 kg |
| 0000-004 | 0000-004552.4800/840 |     | 70 W    | 4000 K          | 80 Ra                        | 30,000 h | 6,00 kg |
| IP20     | 230 V<br>50 Hz       | F ( | Ì       | CE              |                              |          |         |