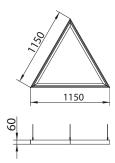

## TRINITY

Pendent direct luminaire, body is made of aluminium profile and is available in all RAL colours. Light source - LED stripes. 1,5 meter suspension set in standard.

| In       | Index no.            |     | Wattage | Colour<br>temp. | Colour<br>rendering<br>index | Lifetime | Weight  |
|----------|----------------------|-----|---------|-----------------|------------------------------|----------|---------|
| 0000-004 | 0000-004552.4800/830 |     | 70 W    | 3000 K          | 80 Ra                        | 30,000 h | 6,00 kg |
| 0000-004 | 0000-004552.4800/840 |     | 70 W    | 4000 K          | 80 Ra                        | 30,000 h | 6,00 kg |
| IP20     | 230 V<br>50 Hz       | F ( | Ì       | CE              |                              |          |         |