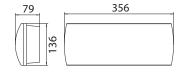

## HELIOS LED

Universal two sided maintained LED emergency lighting fitting. White polycarbonate body, transparent or opal cover. Charging time - 24 hours. Different pictograms on request.

| Index no.         | Description                            | Wattage | Lifetime | Weight  |
|-------------------|----------------------------------------|---------|----------|---------|
|                   |                                        |         |          |         |
| 0000-004582.1H    | maintained 1 h emergency               | 1,2 W   | 50,000 h | 1,30 kg |
| 0000-004582.2H    | maintained 2 h emergency               | 1,2 W   | 50,000 h | 1,30 kg |
| 0000-004582.3H    | maintained 3 h emergency               | 1,2 W   | 50,000 h | 1,30 kg |
| 0000-004582.1H/AT | maintained 1 h emergency with autotest | 1,2 W   | 50,000 h | 1,60 kg |
| 0000-004582.2H/AT | maintained 2 h emergency with autotest | 1,2 W   | 50,000 h | 1,60 kg |
| 0000-004582.3H/AT | maintained 3 h emergency with autotest | 1,2 W   | 50,000 h | 1,60 kg |
|                   |                                        |         |          |         |