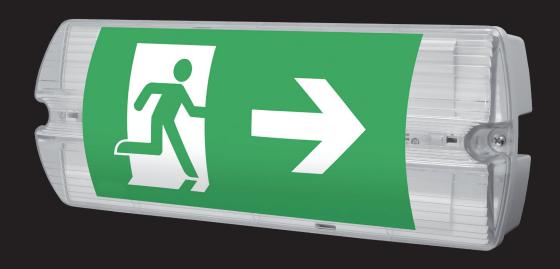

## HELIOS LED

Universal two sided maintained LED emergency lighting fitting. White polycarbonate body, transparent or opal cover. Charging time - 24 hours. Different pictograms on request.

| Index no.         | Description                            | Wattage | Lifetime | Weight  |
|-------------------|----------------------------------------|---------|----------|---------|
|                   |                                        |         |          |         |
| 0000-004582.1H    | maintained 1 h emergency               | 1,2 W   | 50,000 h | 1,30 kg |
| 0000-004582.2H    | maintained 2 h emergency               | 1,2 W   | 50,000 h | 1,30 kg |
| 0000-004582.3H    | maintained 3 h emergency               | 1,2 W   | 50,000 h | 1,30 kg |
| 0000-004582.1H/AT | maintained 1 h emergency with autotest | 1,2 W   | 50,000 h | 1,60 kg |
| 0000-004582.2H/AT | maintained 2 h emergency with autotest | 1,2 W   | 50,000 h | 1,60 kg |
| 0000-004582.3H/AT | maintained 3 h emergency with autotest | 1,2 W   | 50,000 h | 1,60 kg |
|                   |                                        |         |          |         |