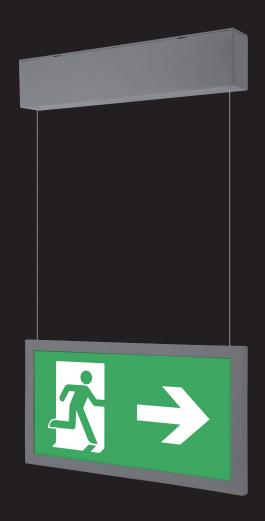

## INFINITY

Universal maintained LED emergency lighting fitting. Body made of polycarbonate. Charging time - 24 hours. Different pictograms on request.

| Index no.         | Description                            | Wattage | Lifetime | Weight  |
|-------------------|----------------------------------------|---------|----------|---------|
| 0000-004579.1H    | maintained 1 h emergency               | 1,2 W   | 50,000 h | 1,30 kg |
| 0000-004579.2H    | maintained 2 h emergency               | 1,2 W   | 50,000 h | 1,30 kg |
| 0000-004579.3H    | maintained 3 h emergency               | 1,2 W   | 50,000 h | 1,30 kg |
| 0000-004579.1H/AT | maintained 1 h emergency with autotest | 1,2 W   | 50,000 h | 1,60 kg |
| 0000-004579.2H/AT | maintained 2 h emergency with autotest | 1,2 W   | 50,000 h | 1,60 kg |
| 0000-004579.3H/AT | maintained 3 h emergency with autotest | 1,2 W   | 50,000 h | 1,60 kg |
| IP44              | \( \overline{\pi} \) ⊕ (€              |         |          |         |